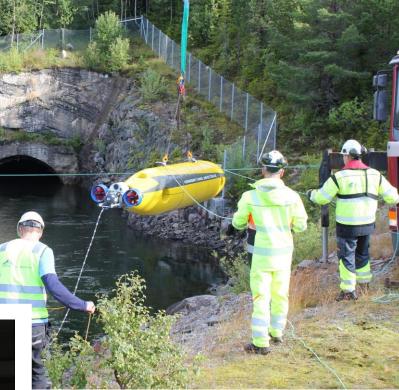

## Duge

**Purpose:** Inspection of sandtraps and potential rockslide

Conclusion: No major irregularities found

**Time-consume** 14 h in tunnel- 48 h mob/demob