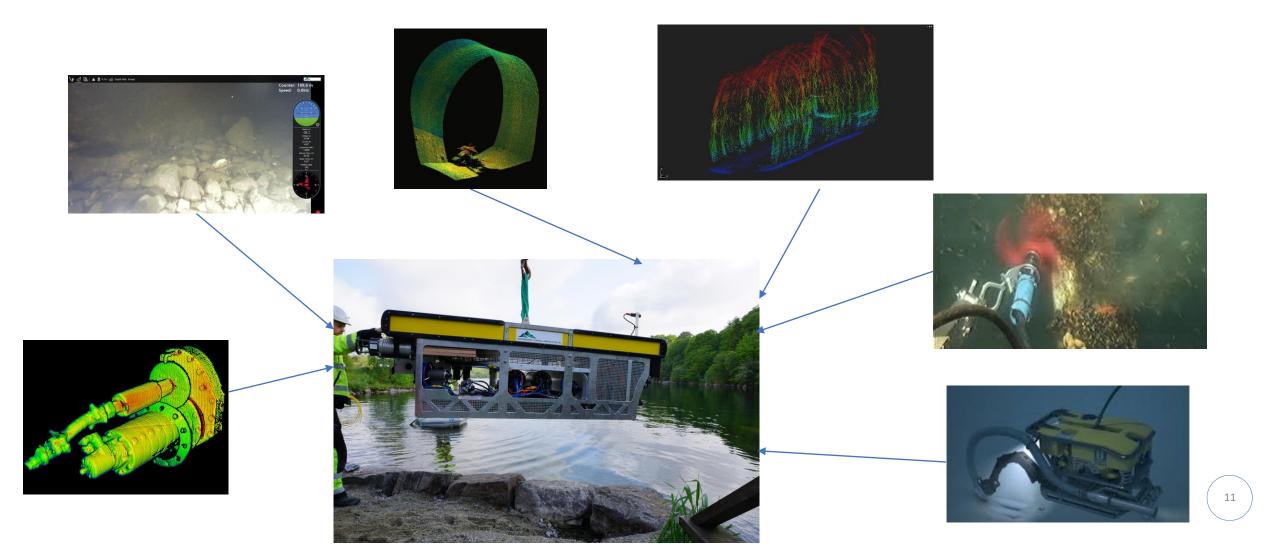

|
|----------|------------------|-----------------|
| 15 000 m | Light weight     | Battery powered |
|          | Small dimensions |                 |



5











## Product

#### **NOTUS ROV**

ROV70Controlroom70Battery20Fibercable15

700Kg 700Kg 20Kwh 15Km



# Saurdal

**Purpose:** Verification of known rockslide

**Conclusion:** Rockslide identified 1300m from shafthouse.

**Time-consume:** 4 h in tunnel- 24 h mob/demob







## Duge

**Purpose:** Inspection of sandtraps and potential rockslide

Conclusion: No major irregularities found

**Time-consume** 14 h in tunnel- 48 h mob/demob











### Data

**360 Degrees Sonar-Live & post porcess** 

**Profiling Sonar** 

**Postion Data** 

Visual/Video



#### Open Platform – Technology & Competence conversions from O&G subsea