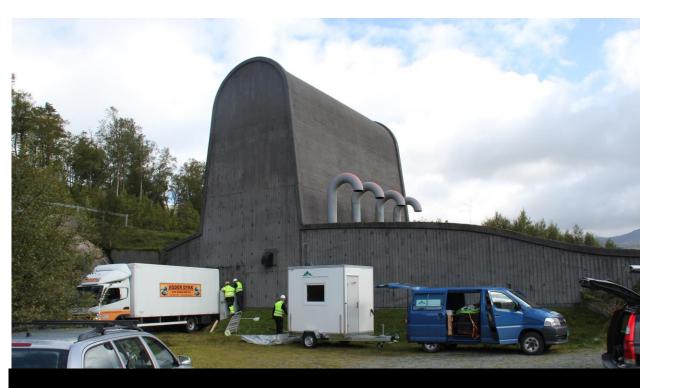

## Duge

**Purpose:** Inspection of sandtraps and potential rockslide

Conclusion: No major irregularities found

**Time-consume** 14 h in tunnel- 48 h mob/demob