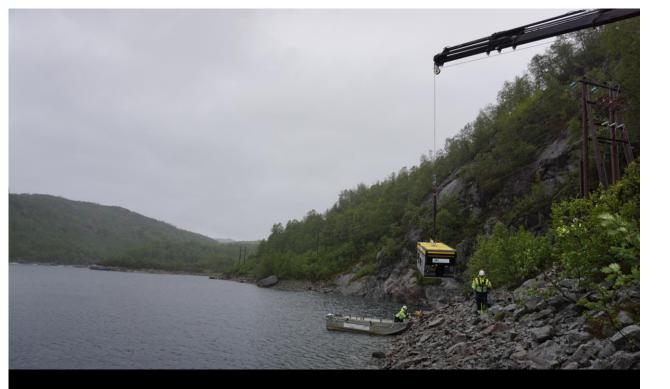

# Saurdal

**Purpose:** Verification of known rockslide

**Conclusion:** Rockslide identified 1300m from shafthouse.

**Time-consume:** 4 h in tunnel- 24 h mob/demob

## Duge

**Purpose:** Inspection of sandtraps and potential rockslide

Conclusion: No major irregularities found

**Time-consume** 14 h in tunnel- 48 h mob/demob