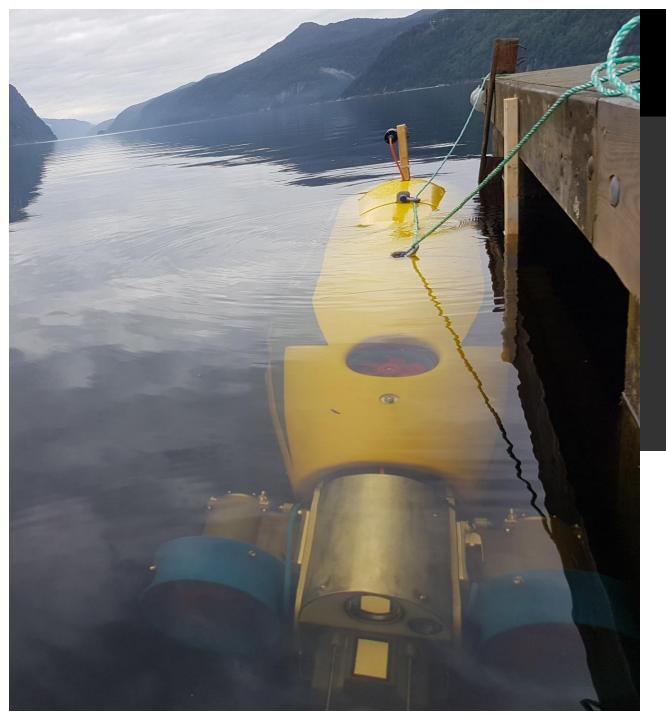

#### **NOTUS ROV**

ROV70Controlroom70Battery20Fibercable15

700Kg 700Kg 20Kwh 15Km